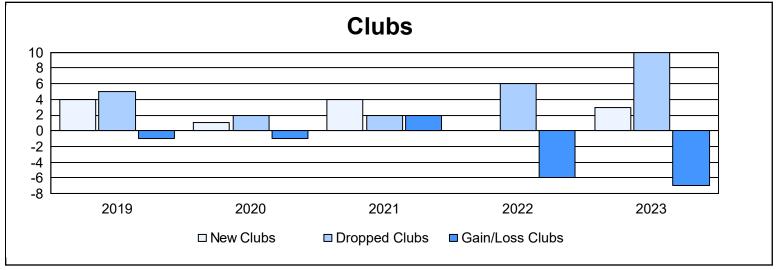

| Year      | New<br>Clubs | Dropped<br>Clubs | Gain/<br>Loss<br>Clubs | New<br>Members | Charter<br>Members | Reinstate<br>Members | Transfer<br>Members | Total<br>Member<br>Added | Total<br>Members<br>Dropped | Gain/<br>Loss<br>Members |
|-----------|--------------|------------------|------------------------|----------------|--------------------|----------------------|---------------------|--------------------------|-----------------------------|--------------------------|
| 2018-2019 | 4            | 5                | -1                     | 308            | 144                | 18                   | 27                  | 497                      | 445                         | 52                       |
| 2019-2020 | 1            | 2                | -1                     | 237            | 24                 | 39                   | 8                   | 308                      | 522                         | -214                     |
| 2020-2021 | 4            | 2                | 2                      | 176            | 96                 | 11                   | 4                   | 287                      | 413                         | -126                     |
| 2021-2022 | 0            | 6                | -6                     | 215            | 9                  | 10                   | 20                  | 254                      | 499                         | -245                     |
| 2022-2023 | 3            | 10               | -7                     | 269            | 94                 | 12                   | 14                  | 389                      | 554                         | -165                     |
| Average   | 2            | 5                | -3                     | 241            | 73                 | 18                   | 15                  | 347                      | 487                         | -140                     |